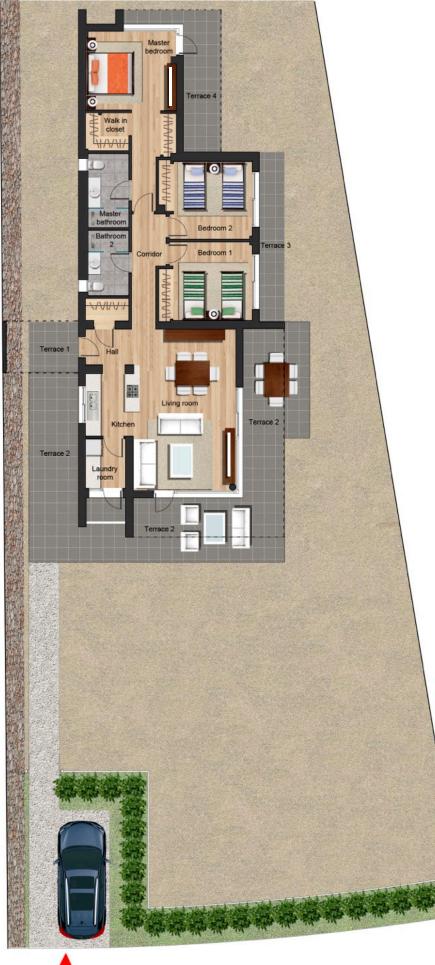

## FAIRWAY MODEL. BASIC EQUIPMENT. COSTA ESURI COMPLEX. PLOT R20. AYAMONTE (HUELVA)

CAUTION: This document is of a merely informative and non-contractual nature. The areas refered on this plan are orientative and subject to changes due to technical, legal or commercial reasons. The furniture that appears in this plan is for guidance only and is not part of the final product.

## THE LINKS

BY MANDERLE

OVERHEAD VIEW SCALE 1:300

| Total Area (sqm)  | 152.81 |
|-------------------|--------|
| Built area        | 151.70 |
| House             | 115.03 |
| Covered terraces  |        |
| - Terrace 1 6.14  | 36.67  |
| - Terrace 2 20.43 |        |
| - Terrace 4 9.95  |        |
| Communal area     | 1.11   |

| Open terraces (sqm) | 36.85 |
|---------------------|-------|
| Terrace 2           | 30.12 |
| Terrace 3           | 6.73  |

| Total Net living area (sqm) | 95.52 |
|-----------------------------|-------|
| Hall + corridor             | 4.77  |
| Living room                 | 25.14 |
| Kitchen                     | 6.14  |
| Laundry room                | 3.19  |
| Corridor                    | 5.45  |
| Master bedroom              | 16.73 |
| Walk in closet              | 2.70  |
| Master bathroom             | 4.85  |
| Bedroom 2                   | 11.24 |
| Bedroom 3                   | 11.03 |
| Bathroom 2                  | 4.28  |