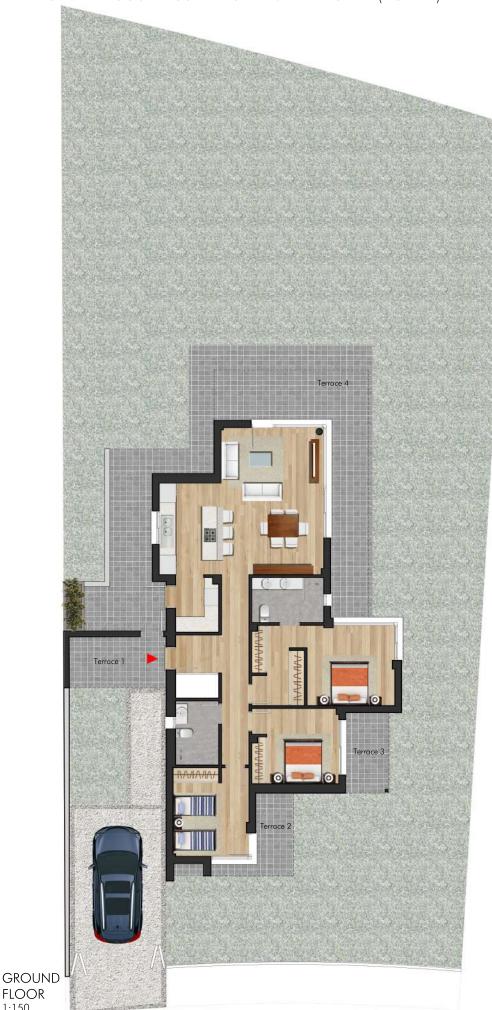

## THE LINKS

**OVERHEAD VIEW** SCALE 1:300

| Total Area (sqm)                |               | 136.59 |  |
|---------------------------------|---------------|--------|--|
| Built area                      |               | 135.48 |  |
| House                           |               | 117.23 |  |
| Covered terraces<br>- Terrace 1 | 3.90          | 18.25  |  |
| - Terrace 2<br>- Terrace 4      | 2.83<br>11.52 | 10.23  |  |
| Communal area                   |               | 1.11   |  |
| Open terraces (sqm)             |               | 32.21  |  |
| Terrace 3                       |               | 5.52   |  |
| Terrace 4                       |               | 29.69  |  |
| Total Net living area (sc       | m)            | 97.63  |  |
| Hall                            |               | 7.04   |  |
| Wardrobe                        |               | 1.72   |  |
| Living room                     |               | 22.53  |  |
| Kitchen                         |               | 10.23  |  |
| Laundry room                    |               | 3.80   |  |
| Corridor                        |               | 3.91   |  |
| Bathroom                        |               | 4.39   |  |
| Bedroom 1                       |               | 10.54  |  |
| Bedroom 2                       |               | 10.25  |  |
| Master bedroom                  |               | 22.88  |  |
| Walk in closet                  |               | 6.00   |  |
| Bedroom                         |               | 11.72  |  |
| Bathroom                        |               | 5.16   |  |

**FLOOR** 1:150